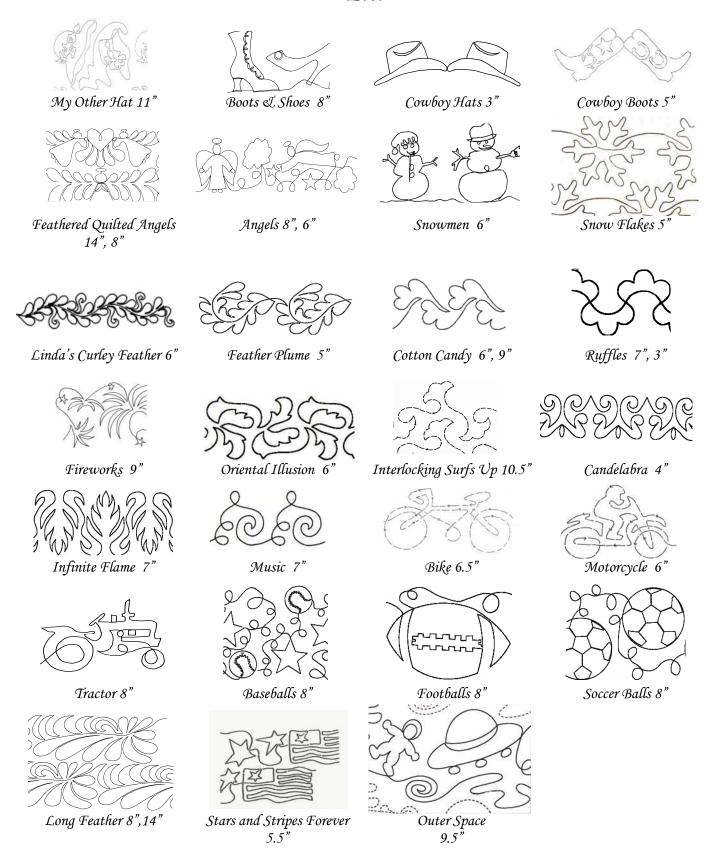

#### Etc.

Please don't pin or baste your quilt together. I will do that on the machine. Refer to the pattern sheet for your choice of over 90 patterns. New patterns are available upon request. Custom quilting is also an option.