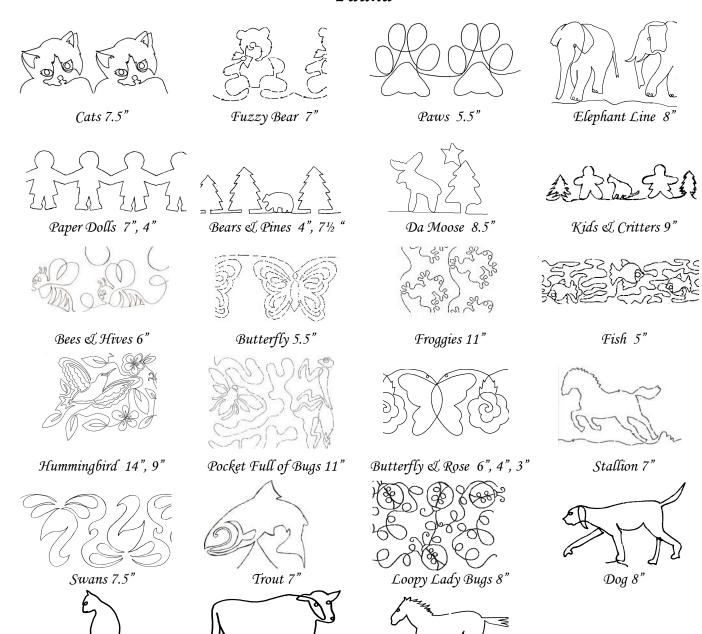

### Fauna

Horse 8"

Cow and Farm Animals 8"

Cat 8"

Please don't pin or baste your quilt together. I will do that on the machine. Refer to the pattern sheet for your choice of over 90 patterns. New patterns are available upon request. Custom quilting is also an option.