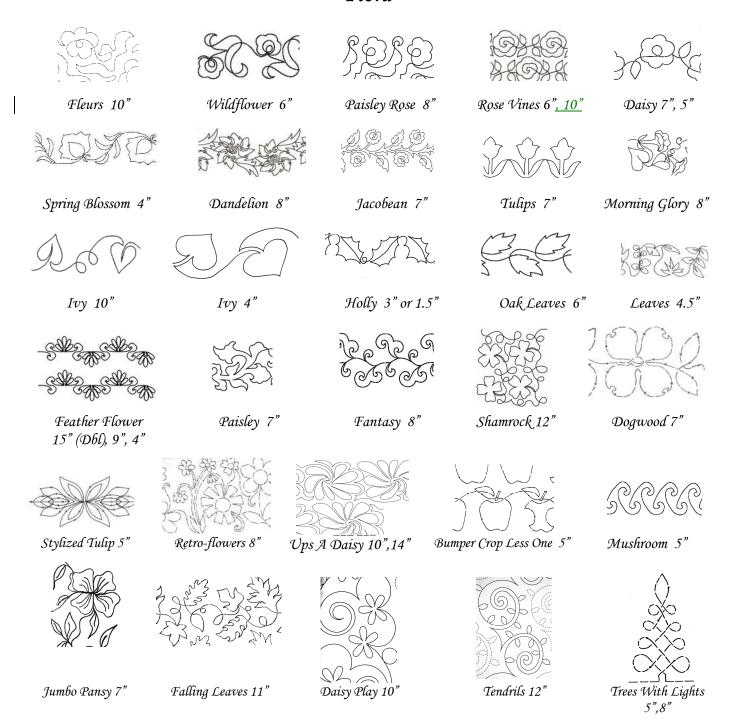

## Flora

Please don't pin or baste your quilt together. I will do that on the machine. Refer to the pattern sheet for your choice of over 90 patterns. New patterns are available upon request. Custom quilting is also an option.