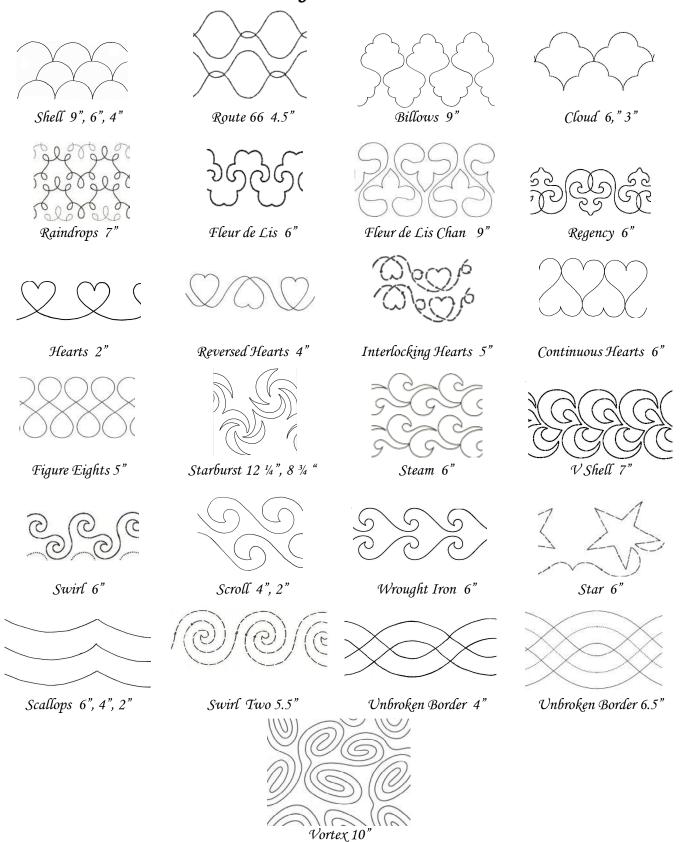

## Geometric

Please don't pin or baste your quilt together. I will do that on the machine. Refer to the pattern sheet for your choice of over 90 patterns. New patterns are available upon request. Custom quilting is also an option.